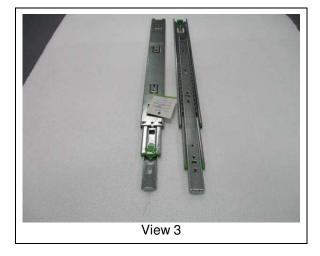

## **SAMPLE INFORMATION AND PICTURES**

Weight: 664.0 g / piece

Overall Dimensions: 450 mm L x 44.80 mm W x 12.86 mm H

Other Dimensions: /

# Sample as Received

\*\*\*End of Report\*\*\*

Unless otherwise agreed in writing, this document is issued by the Company subject to its General Conditions of Service printed overleaf, available on request or accessible at <a href="http://www.sgs.com/en/Terms-and-Conditions.aspx">http://www.sgs.com/en/Terms-and-Conditions.aspx</a> and, for electronic format documents, subject to Terms and Conditions for Electronic Documents at <a href="http://www.sgs.com/en/Terms-and-Conditions/Terms-a-Document.aspx">http://www.sgs.com/en/Terms-and-Conditions/Terms-a-Document.aspx</a>. Attention is drawn to the limitation of liability, indemnification and jurisdiction issues defined therein. Any holder of this document is advised that information contained hereon reflects the Company's findings at the time of its intervention only and within the limits of Client's instructions, if any. The Company's sole responsibility is to its Client and this document does not exonerate parties to a transaction from exercising all their rights and obligations under the transaction documents. This document cannot be reproduced except in full, without prior written approval of the Company. Any unauthorized alteration, forgery or falsification of the content or appearance of this document is unlawful and offenders may be prosecuted to the fullest extent of the law. Unless otherwise stated the results shown in this test report refer only to the sample(s) tested and such sample(s) are retained for 30 days only.