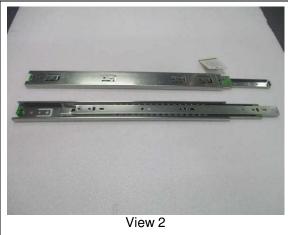

## **SAMPLE INFORMATION AND PICTURES**

Weight: 638.0 g / piece

Overall Dimensions: 452 mm L x 45.50 mm W x 12.60 mm H

Other Dimensions: /

# Sample as Received

\*\*\*End of Report\*\*\*

Unless otherwise agreed in writing, this document is issued by the Company subject to its General Conditions of Service printed overleaf, available on request or accessible at <a href="http://www.sgs.com/en/Terms-and-Conditions.aspx">http://www.sgs.com/en/Terms-and-Conditions.aspx</a> and, for electronic format documents, subject to Terms and Conditions for Electronic Documents at <a href="http://www.sgs.com/en/Terms-and-Conditions/Terms-e-Document.aspx">http://www.sgs.com/en/Terms-and-Conditions/Terms-e-Document.aspx</a>. Attention is drawn to the limitation of liability, indemnification and jurisdiction Issues defined therein. Any holder of this document is advised that information contained hereon reflects the Company's findings at the time of its intervention only and within the limits of Client's instructions, if any. The Company's sole responsibility is to its Client and this document does not exonerate parties to a transaction from exercising all their rights and obligations under the transaction documents. This document cannot be reproduced except in full, without prior written approval of the Company. Any unauthorized alteration, forgery or falsification of the content or appearance of this document is unlawful and offenders may be prosecuted to the fullest extent of the law. Unless otherwise stated the results shown in this test report refer only to the sample(s) tested and such sample(s) are retained for 30 days only.