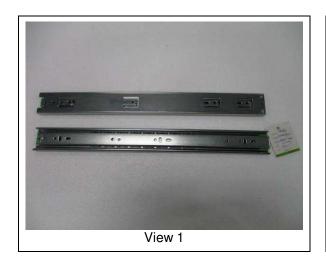

## **SAMPLE INFORMATION AND PICTURES**

Weight: 664.0 g / piece

Overall Dimensions: 450 mm L x 44.80 mm W x 12.86 mm H

Other Dimensions: /

# Sample as Received

\*\*\*End of Report\*\*\*

Unless otherwise agreed in writing, this document is issued by the Company subject to its General Conditions of Service printed overleaf, available on request or accessible at <a href="http://www.sgs.com/en/Terms-and-Conditions.aspx">http://www.sgs.com/en/Terms-and-Conditions.aspx</a> and, for electronic format documents, subject to Terms and Conditions for Electronic Documents at <a href="http://www.sgs.com/en/Terms-and-Conditions/Terms-a-Document.aspx">http://www.sgs.com/en/Terms-and-Conditions/Terms-a-Document.aspx</a>. Attention is drawn to the limitation of liability, indemnification and jurisdiction issues defined therein. Any holder of this document is advised that information contained hereon reflects the Company's findings at the time of its intervention only and within the limits of Client's instructions, if any. The Company's sole responsibility is to its Client and this document does not exonerate parties to a transaction from exercising all their rights and obligations under the transaction documents. This document cannot be reproduced except in full, without prior written approval of the Company. Any unauthorized alteration, forgery or falsification of the content or appearance of this document is unlawful and offenders may be prosecuted to the fullest extent of the law. Unless otherwise stated the results shown in this test report refer only to the sample(s) tested and such sample(s) are retained for 30 days only.